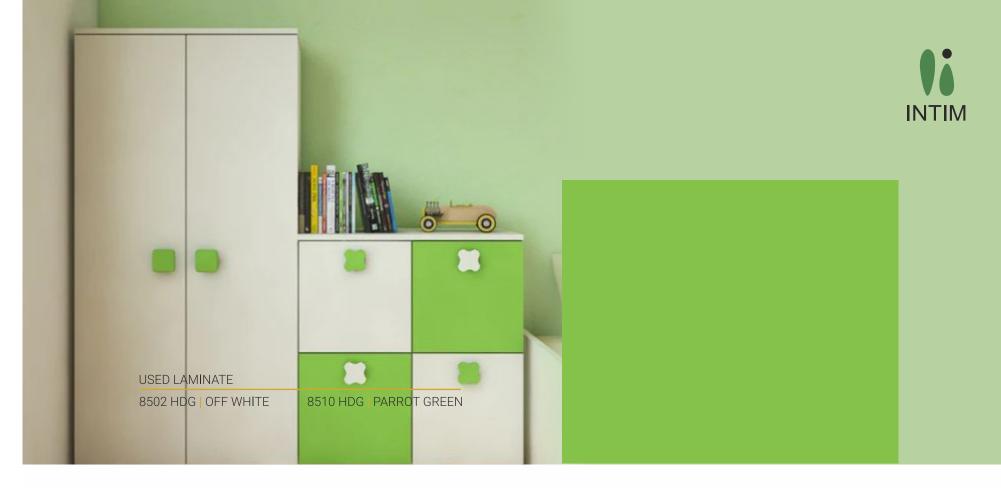

## HD GLOSS – DEPICTED FROM THE RAINBOW

8501 HDG | WHITE

8504 HDG | KNIGHT BLACK

8502 HDG OFF WHITE

8503 HDG | SLATE GREY

8508 HDG | IVORY

8522 HDG | SILVER GREY

8510 HDG | PARROT GREEN