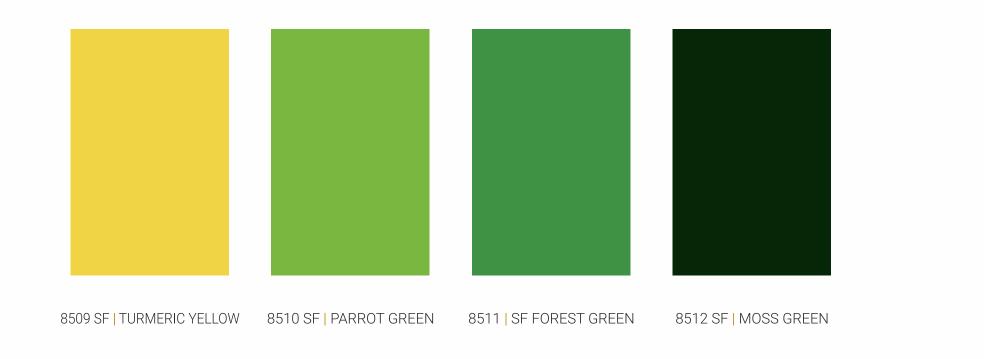

## HD GLOSS – DEPICTED FROM THE RAINBOW

8501 HDG | WHITE

8504 HDG | KNIGHT BLACK

8502 HDG OFF WHITE

8503 HDG | SLATE GREY

8508 HDG | IVORY

8522 HDG | SILVER GREY

8510 HDG | PARROT GREEN

8507 HDG | DYNAMIC BLUE

8511 HDG | FOREST GREEN

8514 HDG | ROBIN BLUE

8139 IF | SILVER SYCAMORE

8512 IF | MOSS GREEN

8504 IF | KNIGHT BLACK

8517 IF ORANGE

8502 IF OFF WHITE