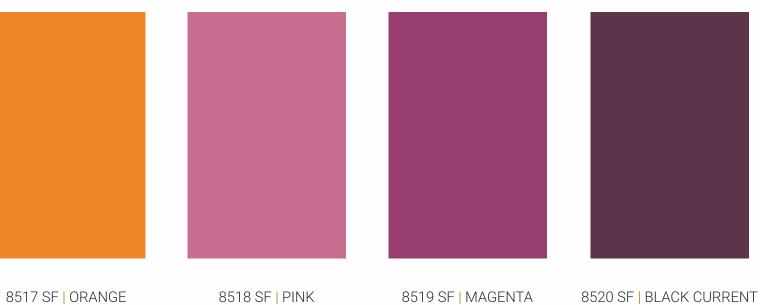

## HD GLOSS – DEPICTED FROM THE RAINBOW

8506 HDG | REGULAR RED

8505 HDG | CADBURY BROWN

8516 HDG | RUBY RED

8515 HDG | MAROON

8509 HDG | TURMERIC YELLOW

8518 HDG | PINK

8519 HDG | MAGENTA