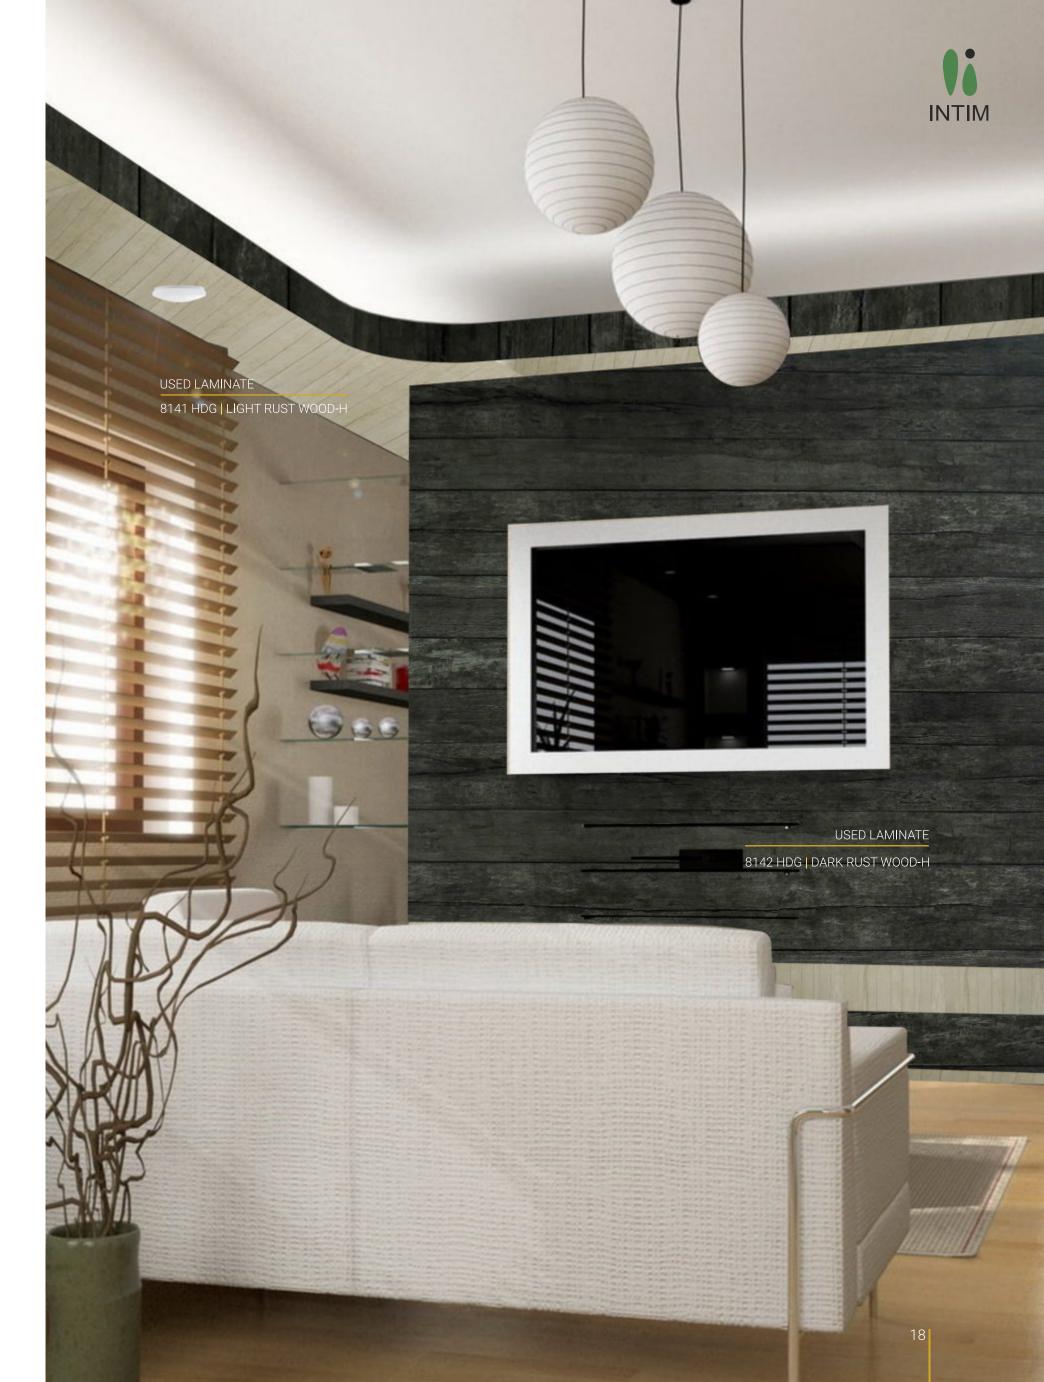

8157 HDG | SAPELI

8125 HDG | CLASSIC ROSE WOOD

8146 HDG | EUROPEAN ELM

8158 HDG | BROWN BAMBOO MAT

8159 HDG | GOLDEN BAMBOO MAT

8142 HDG | DARK RUST WOOD-H

8141 HDG | LIGHT RUST WOOD-H

8701 HDG | COPPER FOSSIL LEAF