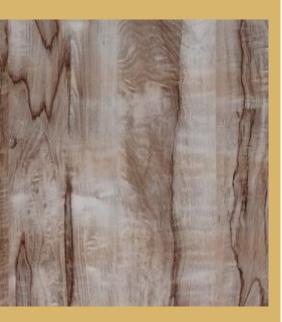

8157 HDG | SAPELI

8125 HDG | CLASSIC ROSE WOOD

8146 HDG | EUROPEAN ELM

8158 HDG | BROWN BAMBOO MAT

8159 HDG | GOLDEN BAMBOO MAT

8142 HDG | DARK RUST WOOD-H

8141 HDG | LIGHT RUST WOOD-H

8701 HDG | COPPER FOSSIL LEAF