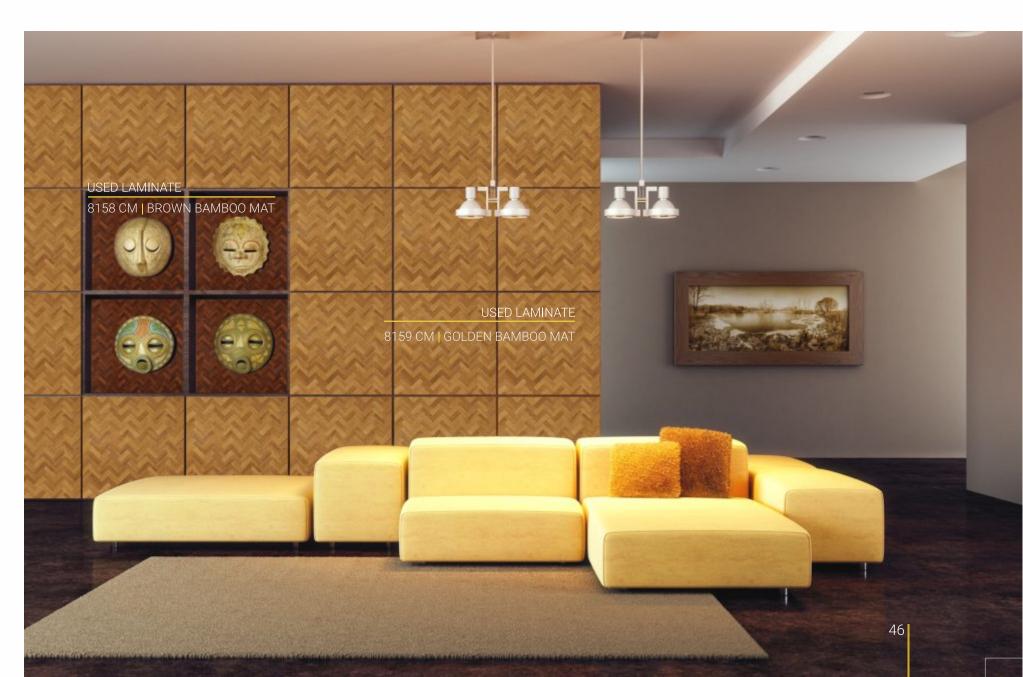

8157 HDG | SAPELI

8125 HDG | CLASSIC ROSE WOOD

8146 HDG | EUROPEAN ELM

8158 HDG | BROWN BAMBOO MAT

8159 HDG | GOLDEN BAMBOO MAT

8142 HDG | DARK RUST WOOD-H

8141 HDG | LIGHT RUST WOOD-H

8701 HDG | COPPER FOSSIL LEAF

## BAMBOO PLANK – BP GORGEOUS STATEMENT

8144 BP | LIGHT GUANA CASTE

8124 BP | ANTIQUE OAK

8129 BP | LIGHT CEDER WOOD

8125 BP | CLASSIC ROSE WOOD

8123 CM | HIGHLAND PINE

8159 CM | GOLDEN BAMBOO MAT

8158 CM | BROWN BAMBOO MAT