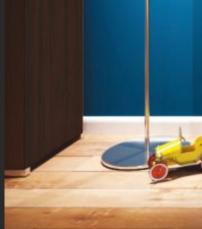

## BAMBOO PLANK – BP GORGEOUS STATEMENT

8144 BP | LIGHT GUANA CASTE

8124 BP | ANTIQUE OAK

8129 BP | LIGHT CEDER WOOD

8125 BP | CLASSIC ROSE WOOD

8123 CM | HIGHLAND PINE

8159 CM | GOLDEN BAMBOO MAT

8158 CM | BROWN BAMBOO MAT

8124 MP | ANTIQUE OAK