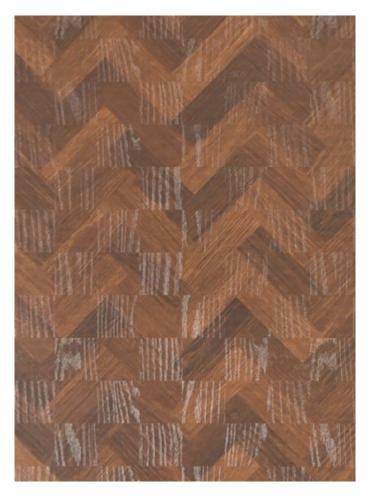

8157 HDG | SAPELI

8125 HDG | CLASSIC ROSE WOOD

8146 HDG | EUROPEAN ELM

8158 HDG | BROWN BAMBOO MAT

8159 HDG | GOLDEN BAMBOO MAT

8142 HDG | DARK RUST WOOD-H

8141 HDG | LIGHT RUST WOOD-H

8701 HDG | COPPER FOSSIL LEAF

## BAMBOO PLANK – BP GORGEOUS STATEMENT

8144 BP | LIGHT GUANA CASTE

8124 BP | ANTIQUE OAK

8129 BP | LIGHT CEDER WOOD

8125 BP | CLASSIC ROSE WOOD

8123 CM | HIGHLAND PINE

8159 CM | GOLDEN BAMBOO MAT

8158 CM | BROWN BAMBOO MAT