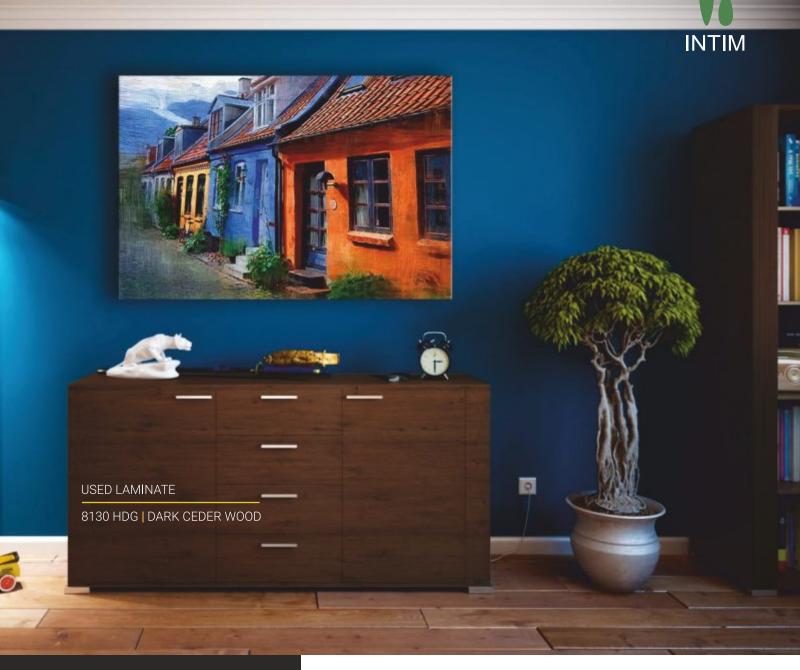

## HD GLOSS – HDG Glossy surfaces with the best in scratch and stain resistance, with unmatched beauty.

8130 HDG | DARK CEDER WOOD

8153 HDG BROWN TETON WOOD

list inter interview inter

8127 HDG | METALIC IRISH WALNUT