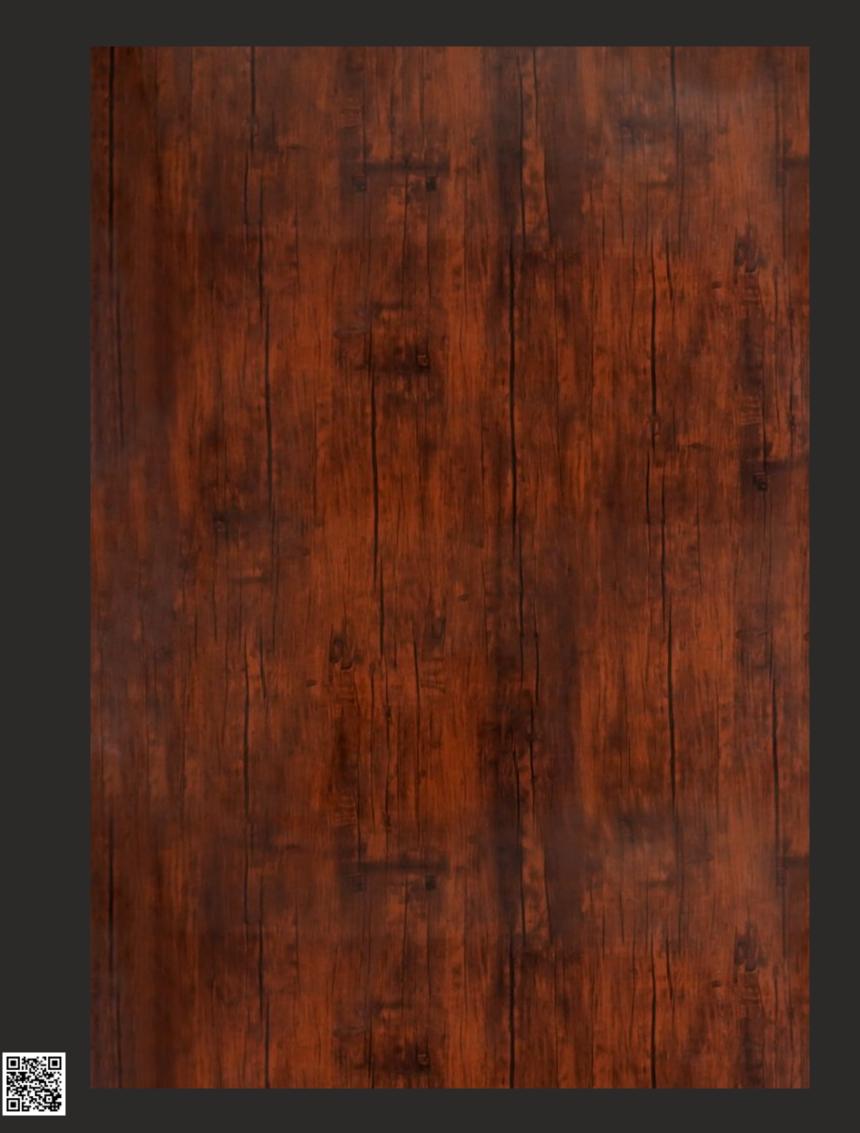

## BAMBOO PLANK – BP GORGEOUS STATEMENT

8144 BP | LIGHT GUANA CASTE

8124 BP | ANTIQUE OAK

8129 BP | LIGHT CEDER WOOD

8125 BP | CLASSIC ROSE WOOD

8123 CM | HIGHLAND PINE

8159 CM | GOLDEN BAMBOO MAT

8158 CM | BROWN BAMBOO MAT

8124 MP | ANTIQUE OAK