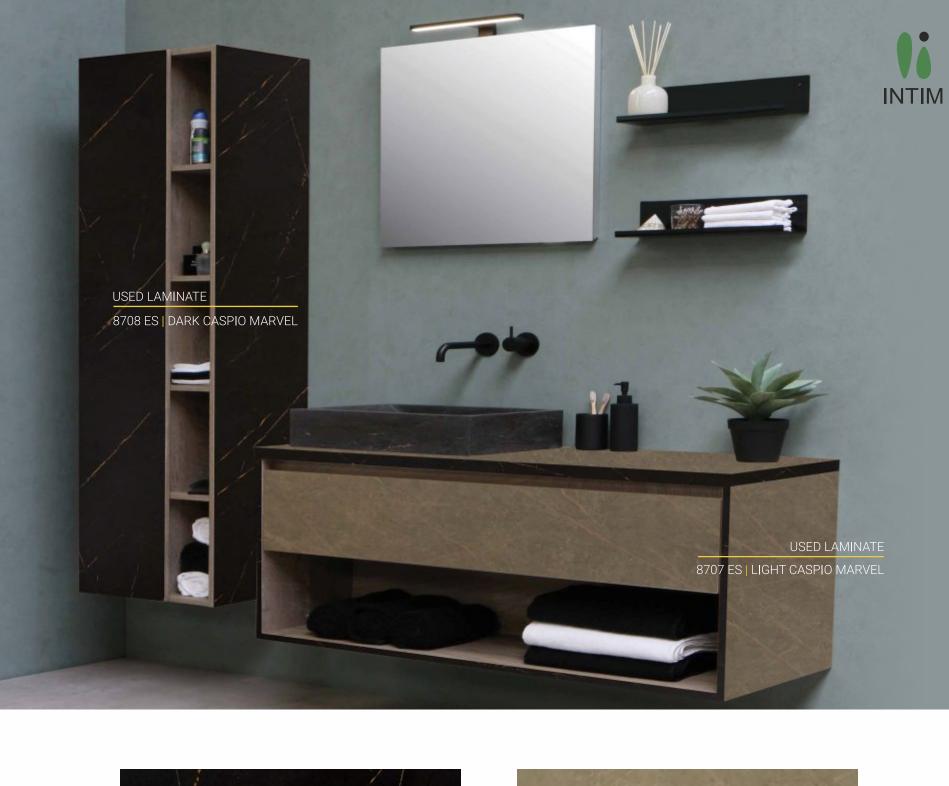

8702 HDG | SILVER FOSSIL LEAF

8704 HDG | GOLD WAVE

8703 HDG | PEARLWAVE

8705 HDG | CREAM EMPERADOR

8706 HDG | BROWN EMPERADOR

8707 HDG | LIGHT CASPIO MARVEL

8708 HDG | DARK CASPIO MARVEL

8710 HDG | DARK ALPINE ROCK

# EXQUISITE STONE – ES ANCIENT ELEMENTS

8708 ES | DARK CASPIO MARVEL

8871 TO CREAM TITAN

8873 TO ASH TITAN

8874 TO | RED TITAN

IMPERIA FLOWER – IF CHARMING FLORAL

8125 IF | CLASSIC ROSEWOOD

55