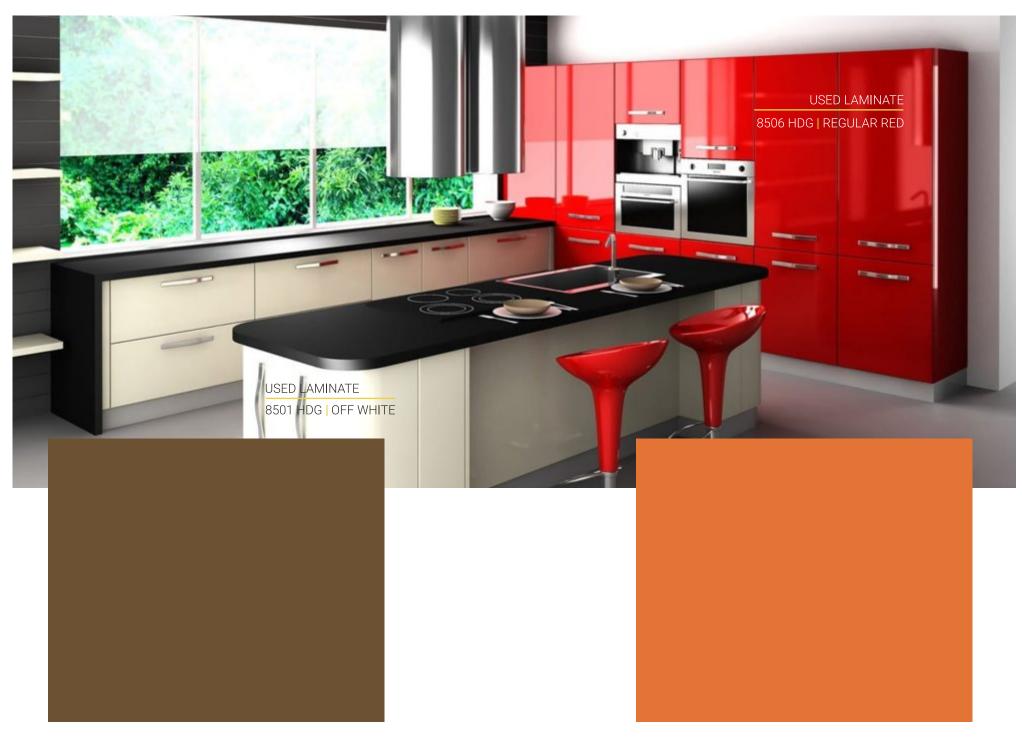

## HD GLOSS – DEPICTED FROM THE RAINBOW

8501 HDG | WHITE

8504 HDG | KNIGHT BLACK

8502 HDG OFF WHITE

8503 HDG | SLATE GREY

8508 HDG | IVORY

8522 HDG | SILVER GREY

8510 HDG | PARROT GREEN

## HD GLOSS – DEPICTED FROM THE RAINBOW

8506 HDG | REGULAR RED

8505 HDG | CADBURY BROWN

8516 HDG | RUBY RED

8515 HDG | MAROON

8509 HDG | TURMERIC YELLOW

8518 HDG | PINK

8519 HDG | MAGENTA