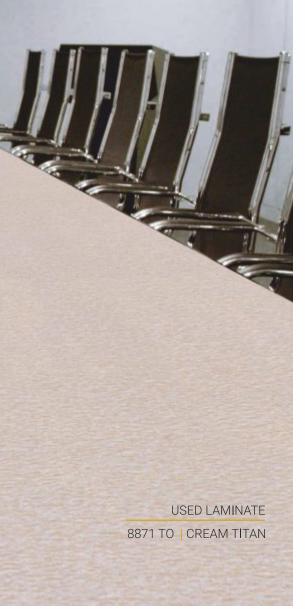

# EXQUISITE STONE – ES ANCIENT ELEMENTS

8708 ES | DARK CASPIO MARVEL

8871 TO CREAM TITAN

8873 TO ASH TITAN

8874 TO | RED TITAN

IMPERIA FLOWER – IF CHARMING FLORAL

8125 IF | CLASSIC ROSEWOOD

55