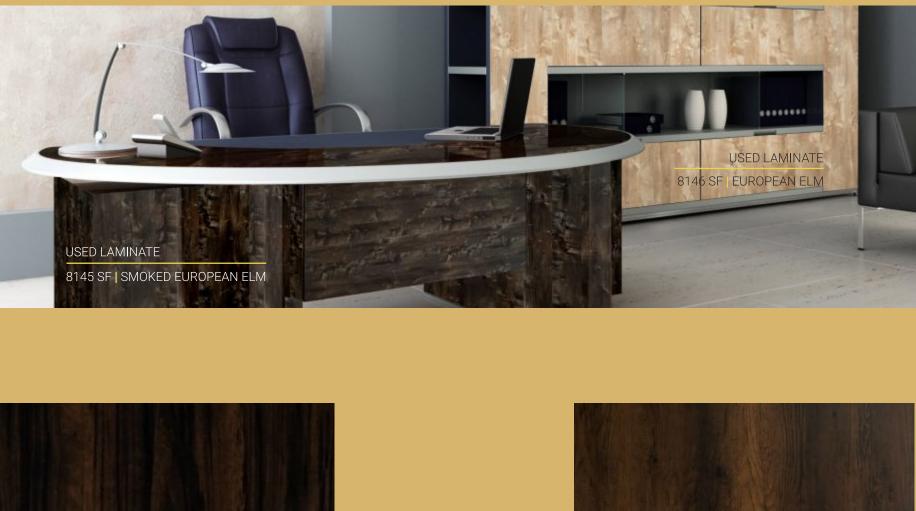

## WOOD GRAINS - SUEDE FINISH

8145 SF | SMOKED EUROPEAN ELM

8147 SF | ETIMORE

```
8148 SF | KAMAGONG
```

8146 SF | EUROPEAN ELM

8149 SF | SMOKY KAMAGONG

8150 SF ICE BIRCH

8153 SF | BROWN TETON WOOD