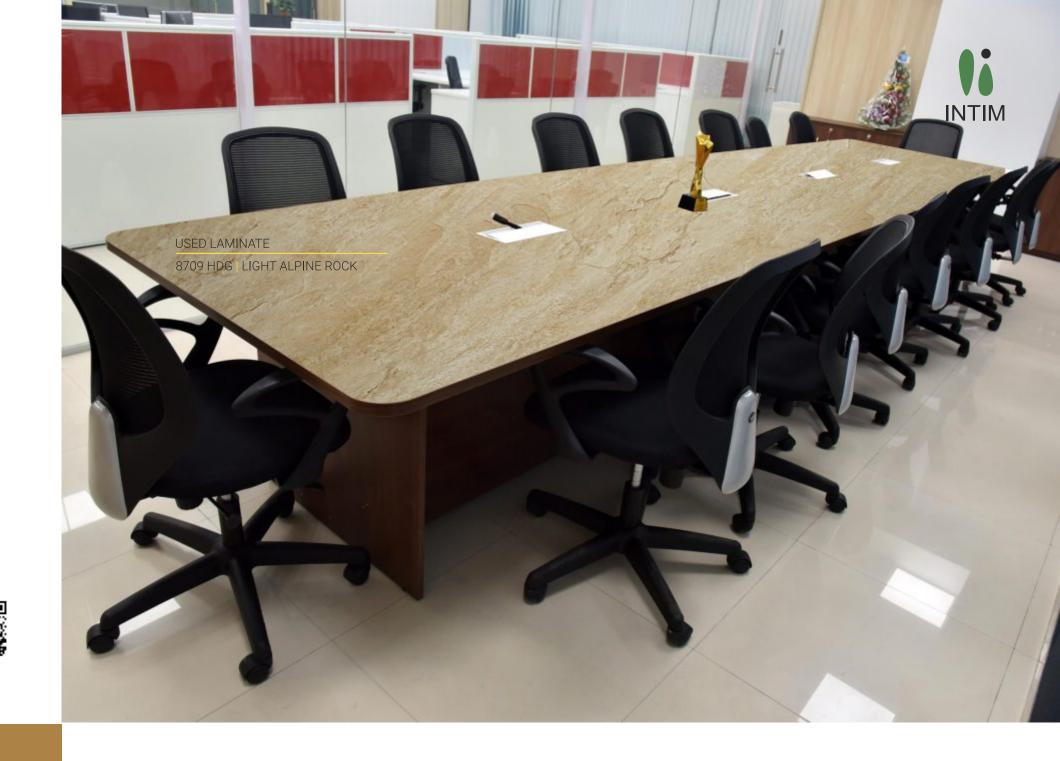

8702 HDG | SILVER FOSSIL LEAF

8704 HDG | GOLD WAVE

8703 HDG | PEARLWAVE

8705 HDG | CREAM EMPERADOR

8706 HDG | BROWN EMPERADOR

8707 HDG | LIGHT CASPIO MARVEL

8708 HDG | DARK CASPIO MARVEL

8710 HDG | DARK ALPINE ROCK