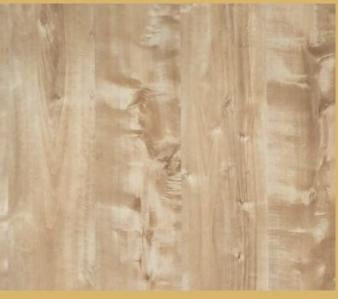

## WOOD GRAINS - SUEDE FINISH

8145 SF | SMOKED EUROPEAN ELM

8147 SF | ETIMORE

```
8148 SF | KAMAGONG
```

8146 SF | EUROPEAN ELM

8149 SF | SMOKY KAMAGONG

8150 SF ICE BIRCH

8153 SF | BROWN TETON WOOD