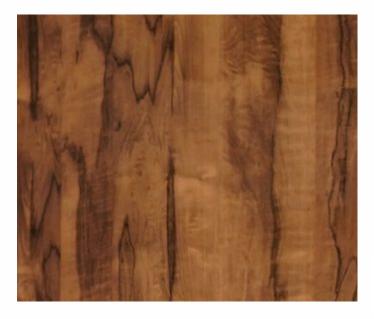

8157 HDG | SAPELI

8125 HDG | CLASSIC ROSE WOOD

8146 HDG | EUROPEAN ELM

8158 HDG | BROWN BAMBOO MAT

8159 HDG | GOLDEN BAMBOO MAT

8142 HDG | DARK RUST WOOD-H

8141 HDG | LIGHT RUST WOOD-H

8701 HDG | COPPER FOSSIL LEAF