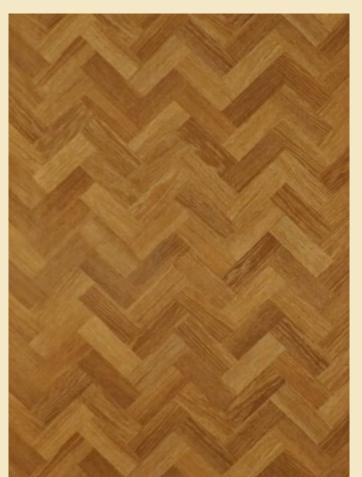

## HD GLOSS – HDG Glossy surfaces with the best in scratch and stain resistance, with unmatched beauty.

8130 HDG | DARK CEDER WOOD

8153 HDG BROWN TETON WOOD

list inter interview inter

8127 HDG | METALIC IRISH WALNUT