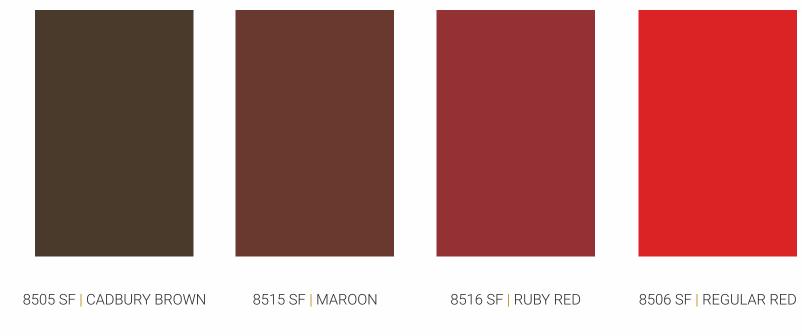

## HD GLOSS – DEPICTED FROM THE RAINBOW

8506 HDG | REGULAR RED

8505 HDG | CADBURY BROWN

8516 HDG | RUBY RED

8515 HDG | MAROON

8509 HDG | TURMERIC YELLOW

8518 HDG | PINK

8519 HDG | MAGENTA