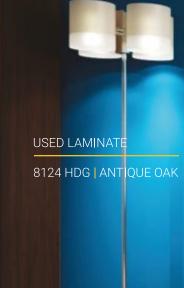

## BAMBOO PLANK – BP GORGEOUS STATEMENT

8144 BP | LIGHT GUANA CASTE

8124 BP | ANTIQUE OAK

8129 BP | LIGHT CEDER WOOD

8125 BP | CLASSIC ROSE WOOD

8123 CM | HIGHLAND PINE

8159 CM | GOLDEN BAMBOO MAT

8158 CM | BROWN BAMBOO MAT

8124 MP | ANTIQUE OAK